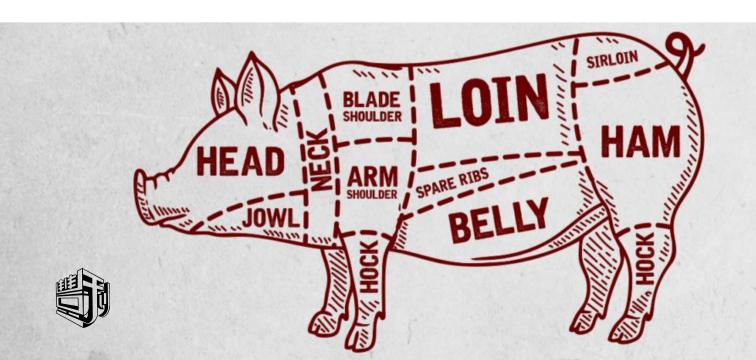

### Pork Cuts 4

- Pork Belly
- Pork Shoulder
- Pork Ribs
- Pork Chop
- Pork Loin
- Pork Leg
- Pork Neck
- Pork Bone

# Pork Cuts

| Neck     | Pork Collar Butt<br>15-20kg per carton  |
|----------|-----------------------------------------|
| Shoulder | Pork Shoulder<br>15-20kg per carton     |
| Loin     | Pork Loin<br>15-20kg per carton         |
|          | Pork Chop<br>12kg per carton            |
| Ribs     | American Ribs (Long) 12-18kg per carton |
|          | Spare Ribs<br>12-18kg per carton        |

| Bone  | Pork Bone                           |
|-------|-------------------------------------|
|       | 15-20kg per carton                  |
| Belly | Pork Belly                          |
|       | 4kg per pc                          |
|       | ~20kg per carton                    |
|       |                                     |
| Leg   | Pork Leg Meat<br>15-20kg per carton |